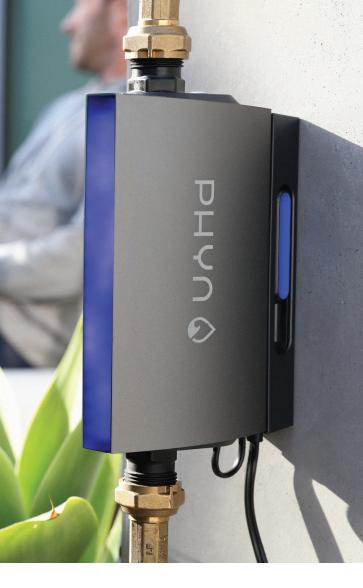

#### Meet Phyn Plus.

A single connected device that is installed on your home's main water line that can find a leak anywhere in your plumbing system and shut off the water automatically. Phyn Plus monitors your water use to help you conserve and save.